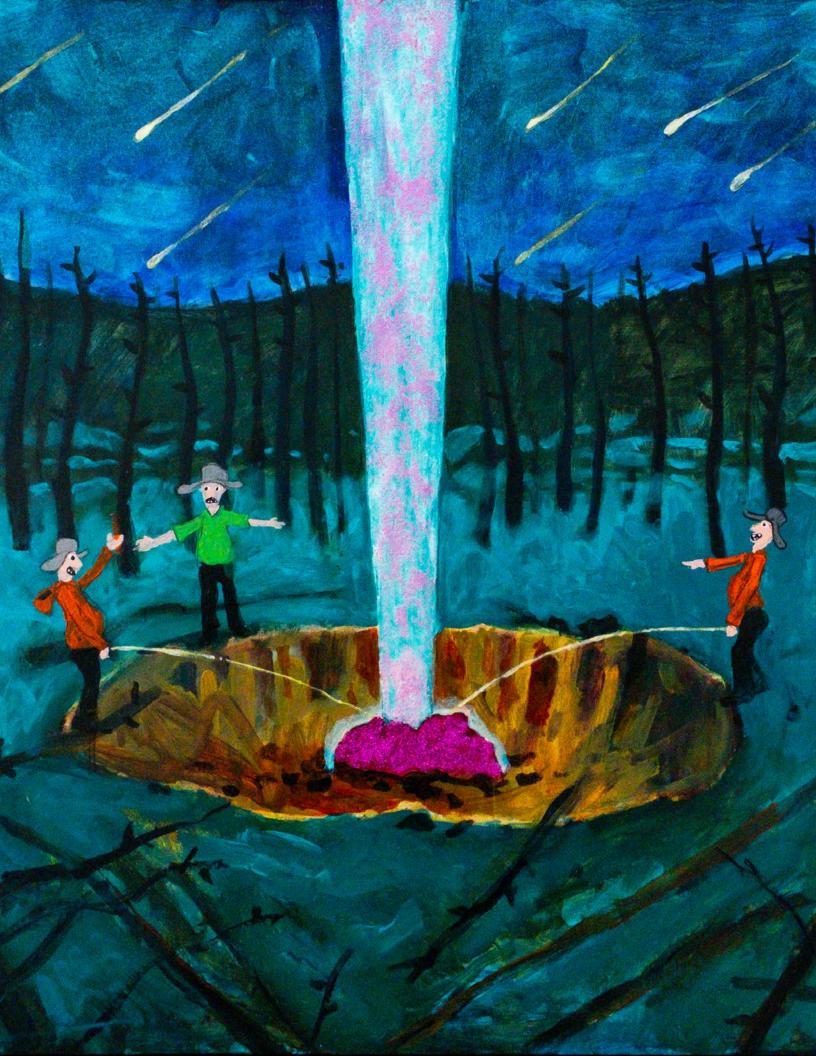

## Mike Ousley: Tales from the Deep Dark Hills

Mike Ousley's whimsical, otherworldly compositions are inspired by his childhood in the Appalachian Mountains of Southeastern Kentucky. His works incorporate elements of myth, fairy tale, local lore, and Appalachian life and traditions. Although Ousley received an MFA at University of Cincinnati, he embraces a naive folk-art style. Ousley says, "I view my paintings as ballads for the rough living and hardscrabble existence found in the Central Appalachian Coal region... [it is] built around a pathos and understanding of the downtrod-den and discarded; a poetry for the underdog."