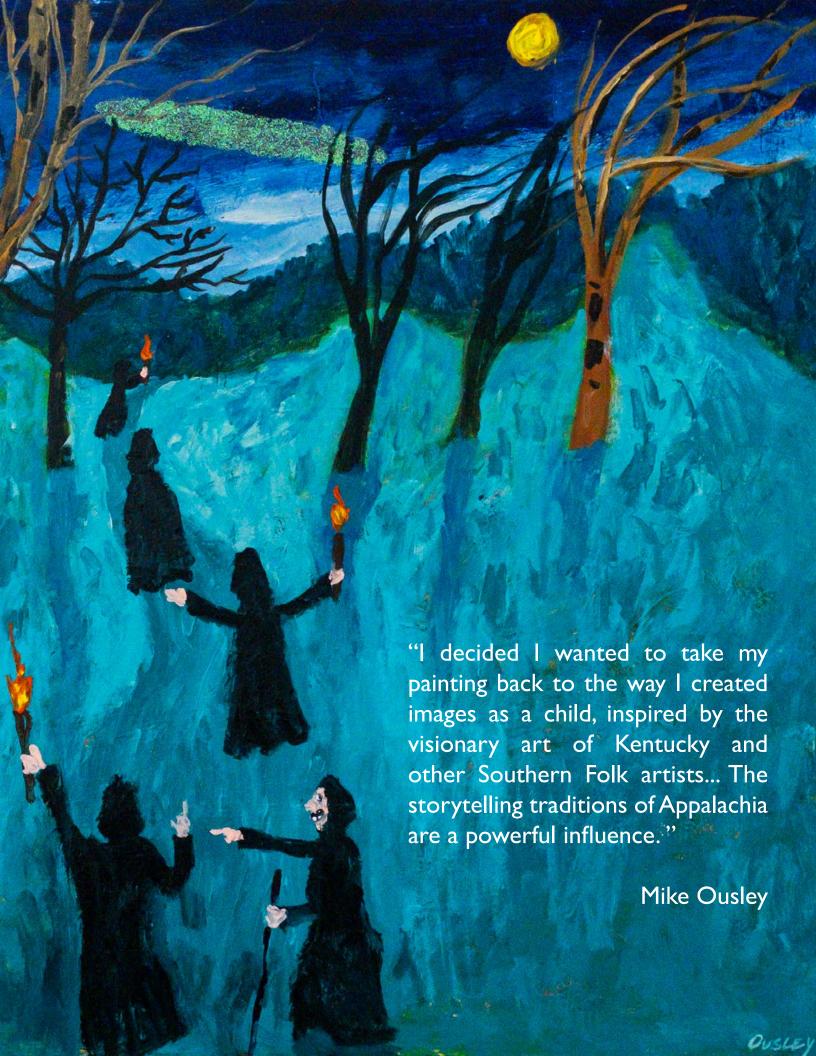

## Mike Ousley: Tales from the Deep Dark Hills

Mike Ousley's whimsical, otherworldly compositions are inspired by his childhood in the Appalachian Mountains of Southeastern Kentucky. His works incorporate elements of myth, fairy tale, local lore, and Appalachian life and traditions. Although Ousley received an MFA at University of Cincinnati, he embraces a naive folk-art style. Ousley says, "I view my paintings as ballads for the rough living and hardscrabble existence found in the Central Appalachian Coal region... [it is] built around a pathos and understanding of the downtrod-den and discarded; a poetry for the underdog."

Cult Meeting, 2023 oil on panel  $24 \times 30$  inches (61  $\times$  76.2 cm)

MEETING

1 11

Coven, 2022 acrylic on panel  $24 \times 36$  inches  $(61 \times 91.4 \text{ cm})$ 

"COVEN" Micheal Orden

Order of the Lunar Temple, 2021 acrylic on panel 20 x 24 inches (50.8 x 61 cm)