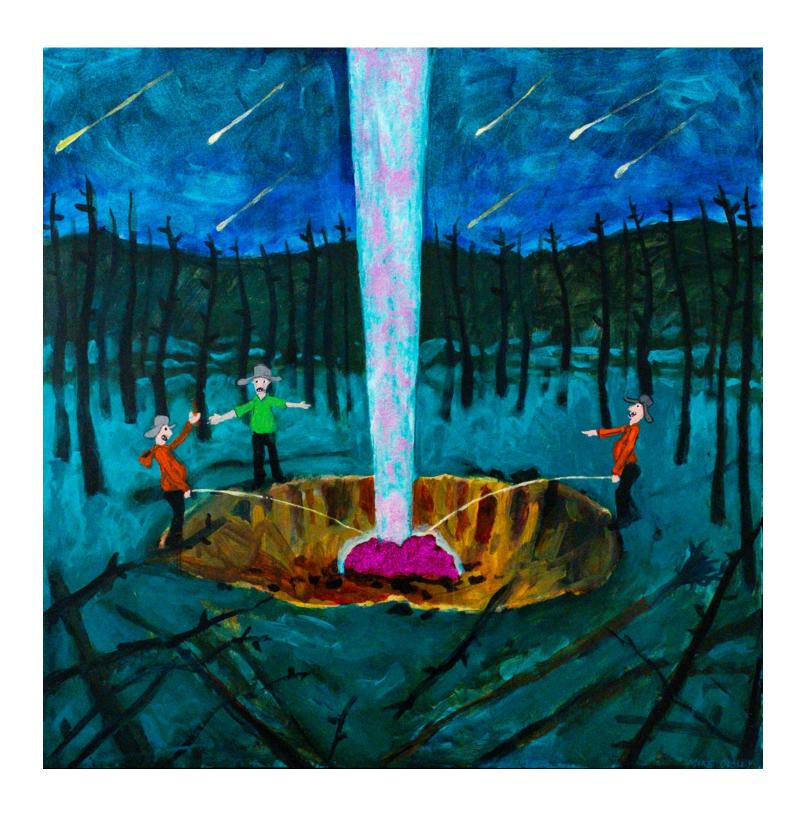

## Mike Ousley: Tales from the Deep Dark Hills

Mike Ousley's whimsical, otherworldly compositions are inspired by his childhood in the Appalachian Mountains of Southeastern Kentucky. His works incorporate elements of myth, fairy tale, local lore, and Appalachian life and traditions. Although Ousley received an MFA at University of Cincinnati, he embraces a naive folk-art style. Ousley says, "I view my paintings as ballads for the rough living and hardscrabble existence found in the Central Appalachian Coal region... [it is] built around a pathos and understanding of the downtrod-den and discarded; a poetry for the underdog."