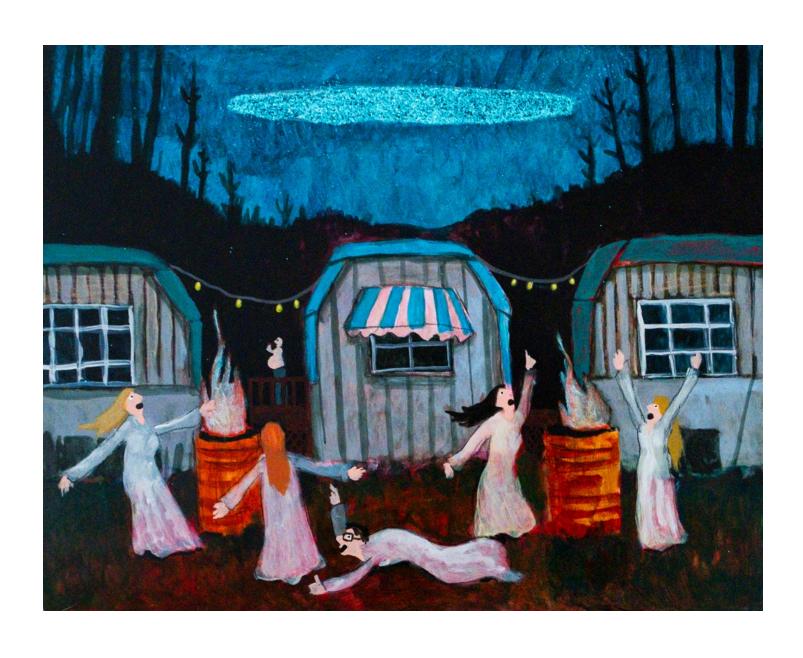

Hog's Head Souse, 2022 acrylic on panel 24 x 36 inches (61 x 91.4 cm)

"HOGS HEAD SOUSE" Mille Oheley 22

New Age Trailer Park Pals, 2022 acrylic on panel 11  $\times$  14 inches (27.9  $\times$  35.6 cm)