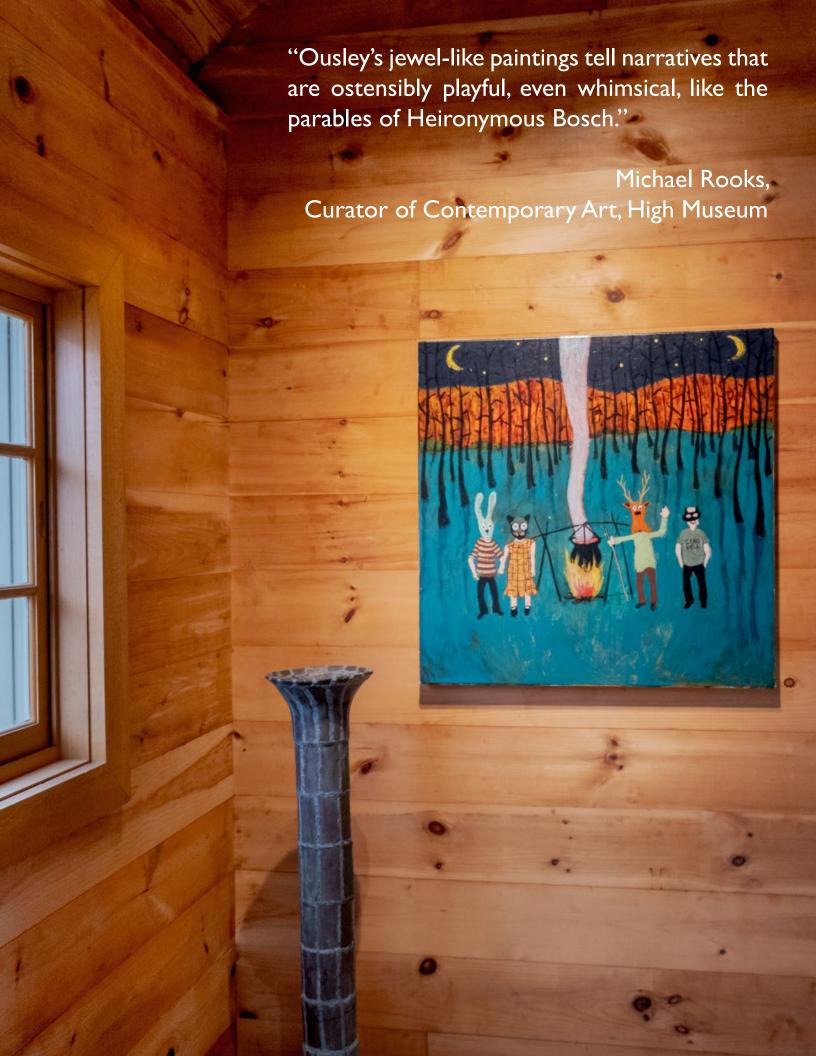

## Mike Ousley: Tales from the Deep Dark Hills

Mike Ousley's whimsical, otherworldly compositions are inspired by his childhood in the Appalachian Mountains of Southeastern Kentucky. His works incorporate elements of myth, fairy tale, local lore, and Appalachian life and traditions. Although Ousley received an MFA at University of Cincinnati, he embraces a naive folk-art style. Ousley says, "I view my paintings as ballads for the rough living and hardscrabble existence found in the Central Appalachian Coal region... [it is] built around a pathos and understanding of the downtrod-den and discarded; a poetry for the underdog."