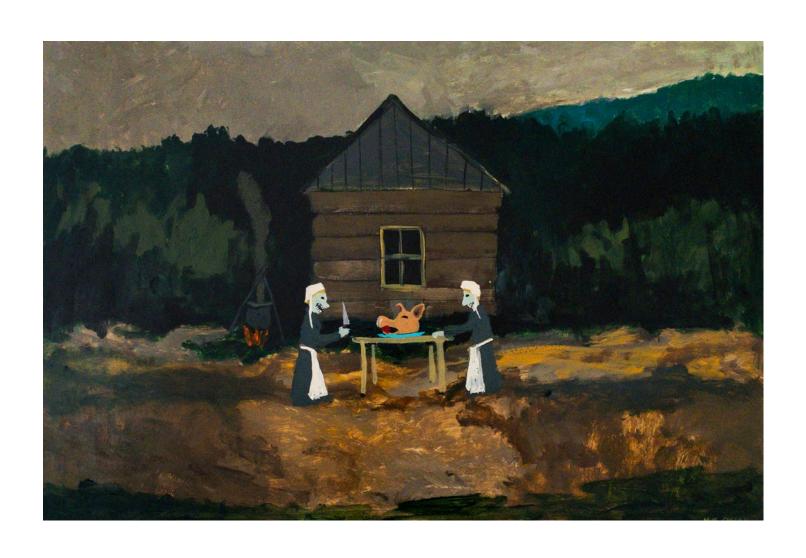

Hog's Head Souse, 2022 acrylic on panel 24 x 36 inches (61 x 91.4 cm)

"HOGS HEAD SOUSE" Mille Oheley 22

New Age Trailer Park Pals, 2022 acrylic on panel 11  $\times$  14 inches (27.9  $\times$  35.6 cm)