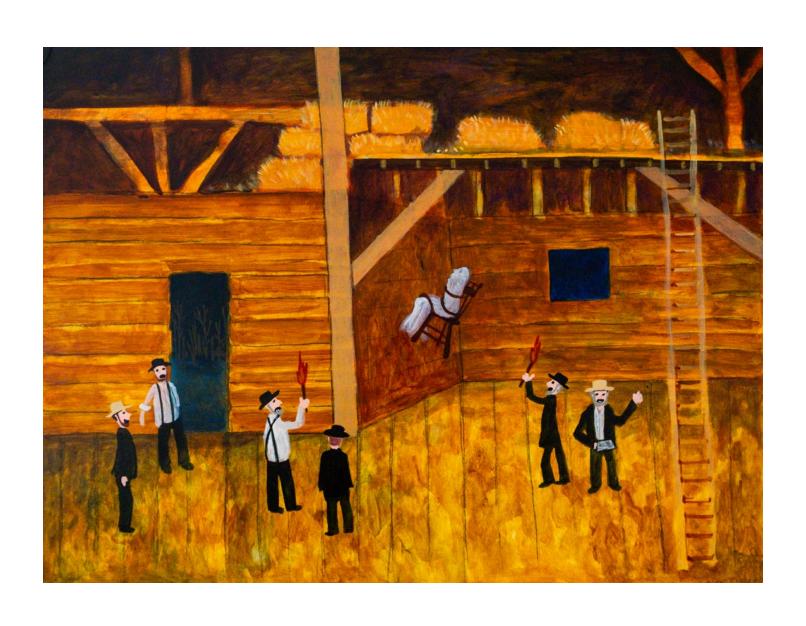

 $\begin{tabular}{l} \textit{Witch}, 2022\\ \textit{acrylic on panel}\\ \textit{12} \times \textit{18} \ \textit{inches} \ (30.5 \times 45.7 \ \textit{cm}) \end{tabular}$ 

Yoder's Barn, 2022 acrylic on panel 18 x 24 inches (45.7 x 61 cm)