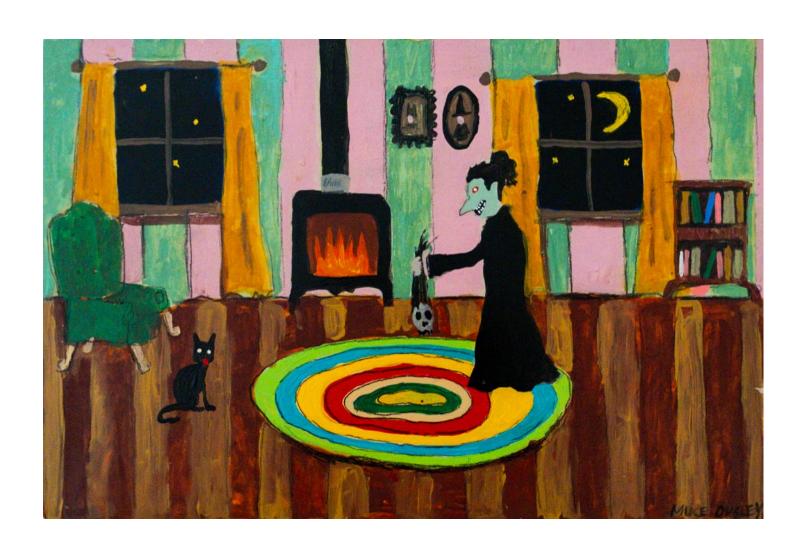

 $\begin{tabular}{l} \textit{Witch}, 2022\\ \textit{acrylic on panel}\\ \textit{12} \times \textit{18} \ \textit{inches} \ (30.5 \times 45.7 \ \textit{cm}) \end{tabular}$ 

Yoder's Barn, 2022 acrylic on panel 18 x 24 inches (45.7 x 61 cm)