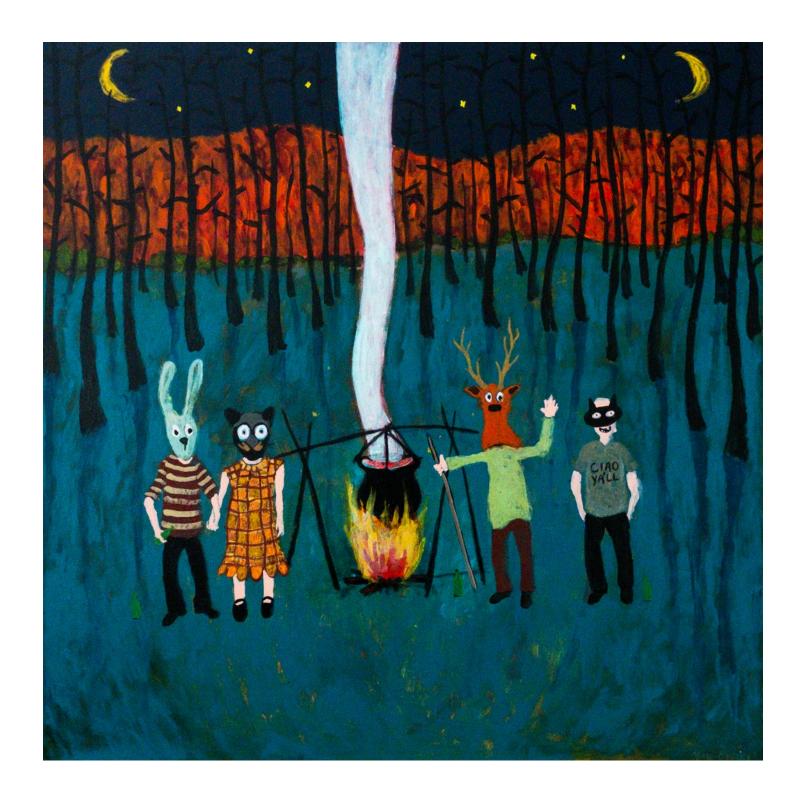

## Mike Ousley: Tales from the Deep Dark Hills

Mike Ousley's whimsical, otherworldly compositions are inspired by his childhood in the Appalachian Mountains of Southeastern Kentucky. His works incorporate elements of myth, fairy tale, local lore, and Appalachian life and traditions. Although Ousley received an MFA at University of Cincinnati, he embraces a naive folk-art style. Ousley says, "I view my paintings as ballads for the rough living and hardscrabble existence found in the Central Appalachian Coal region... [it is] built around a pathos and understanding of the downtrod-den and discarded; a poetry for the underdog."