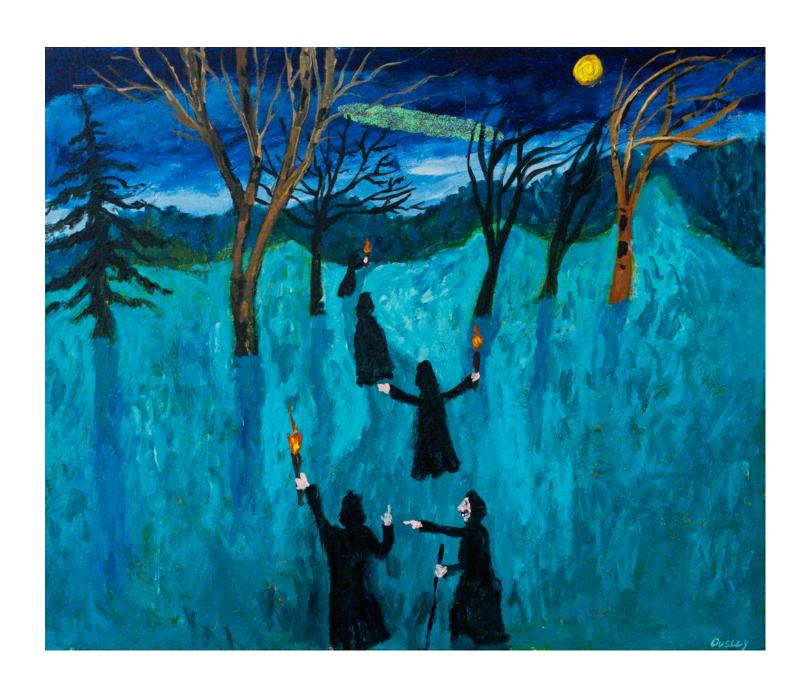

Cult Meeting, 2023 oil on panel  $24 \times 30$  inches (61  $\times$  76.2 cm)

MEETING

1 11

Coven, 2022 acrylic on panel  $24 \times 36$  inches  $(61 \times 91.4 \text{ cm})$ 

"COVEN" Micheal Orden

Order of the Lunar Temple, 2021 acrylic on panel 20 x 24 inches (50.8 x 61 cm)