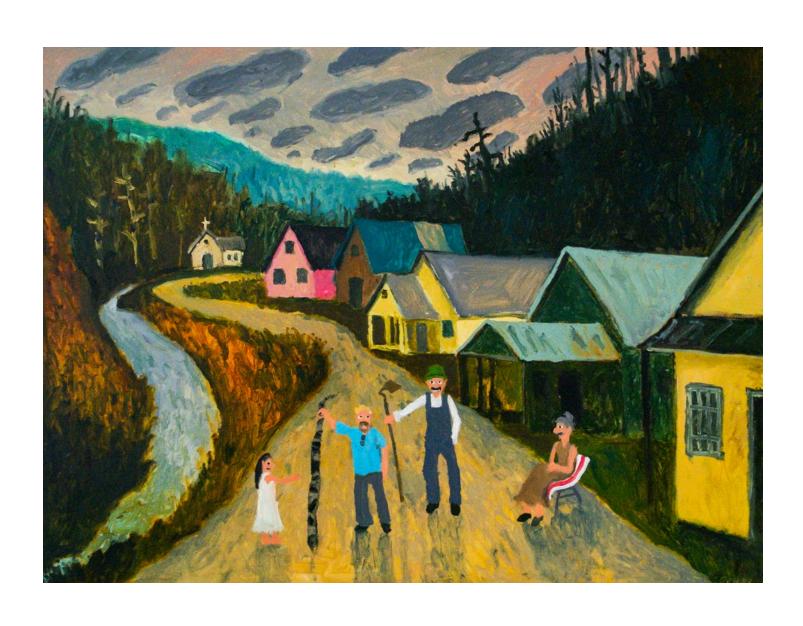

Snake Selfies, 2023 oil on panel  $18 \times 24$  inches  $(45.7 \times 61 \text{ cm})$ 

'SNAKE SELFIES Miches Chelles