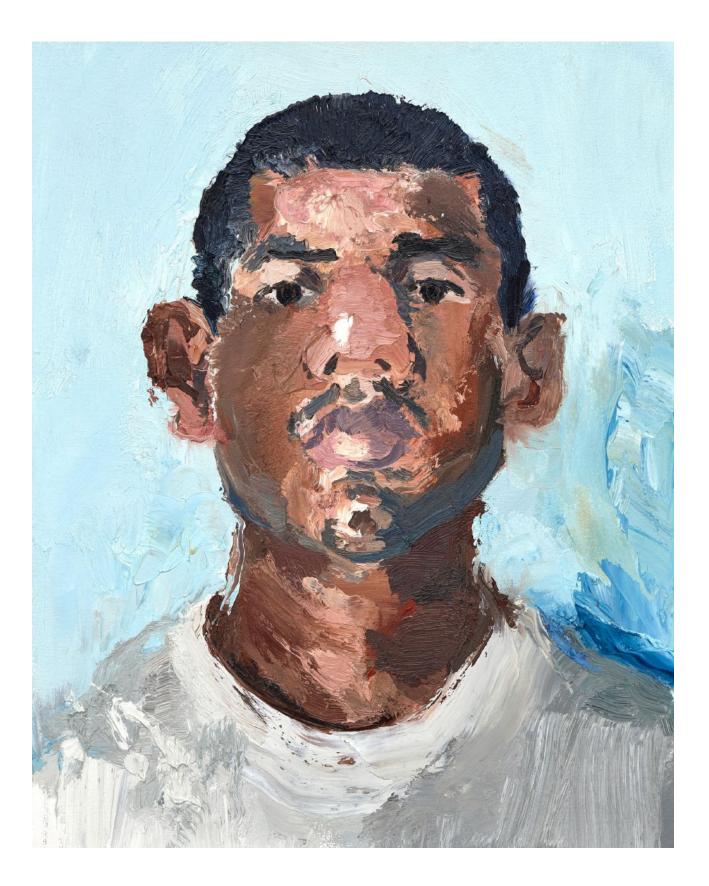

#### FRANCESCO CLEMENTE

The Alchemist, 1994 oil on canvas 12 1/8 x 13 1/8 inches (30.8 x 33.4 cm)

Welder, 2001 acrylic on canvas 16 7/8 x 15 inches (43 x 38 cm)

Antonio, 2006 oil on canvas 20 x 16 inches (50.8 x 40.6 cm)