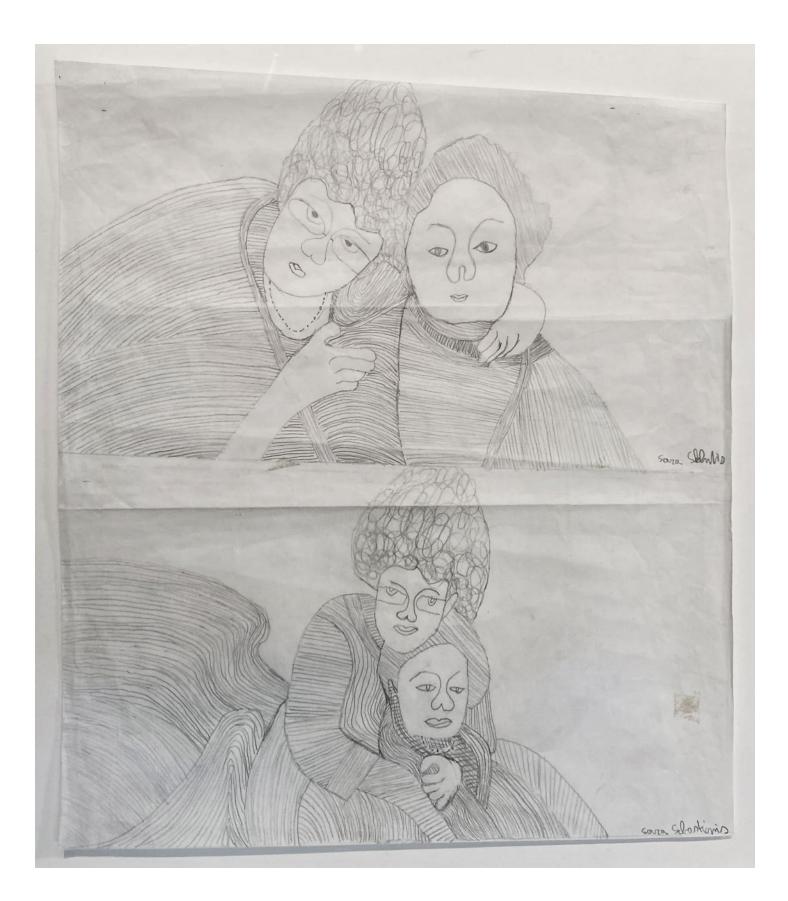

Untitled, 2021 pencil on paper 16 x 15 inches (40.6 x 38.1 cm)

Untitled, 1960 ink on paper 16 x 12 inches (40.6 x 30.5 cm)