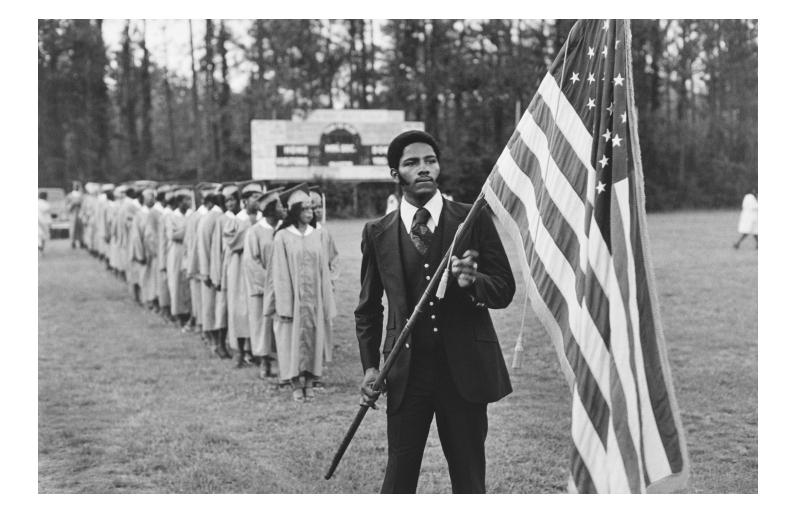

## JEANNE MOUTOUSSAMY-ASHE

Graduation, Edisto Island, South Carolina, 1977 printed on Epson fiber paper 12 1/4 x 16 1/4 inches Edition 1/5

> Also available: gelatin silver print 11 x 14 inches Edition 2/25