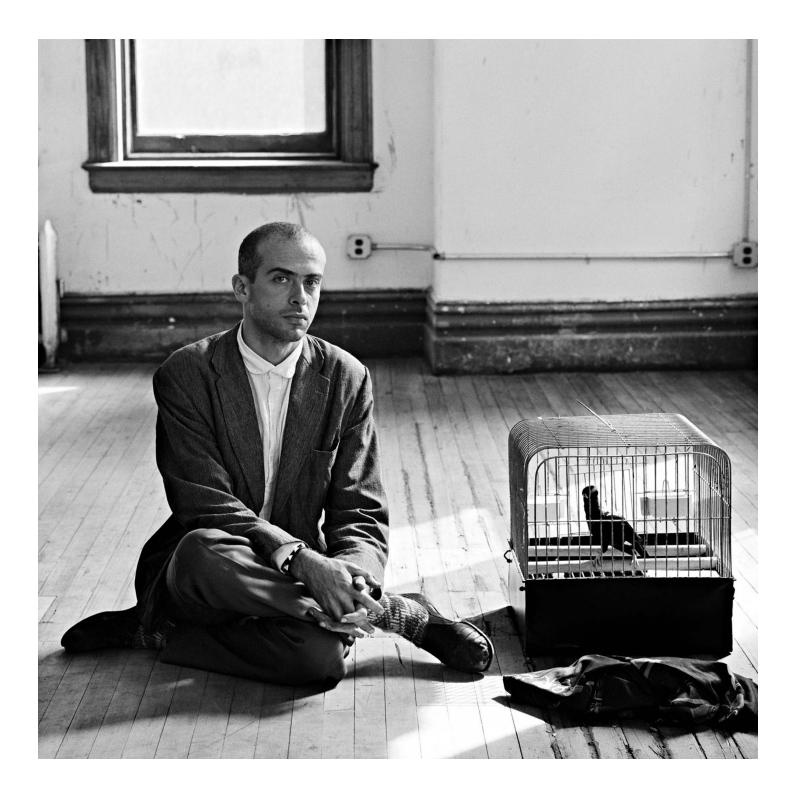

## JEANNETTE MONTGOMERY BARRON

Francesco Clemente, NYC, 1982 vintage gelatin silver print 16 x 20 inches (40.6 x 50.8 cm) Edition 14/25