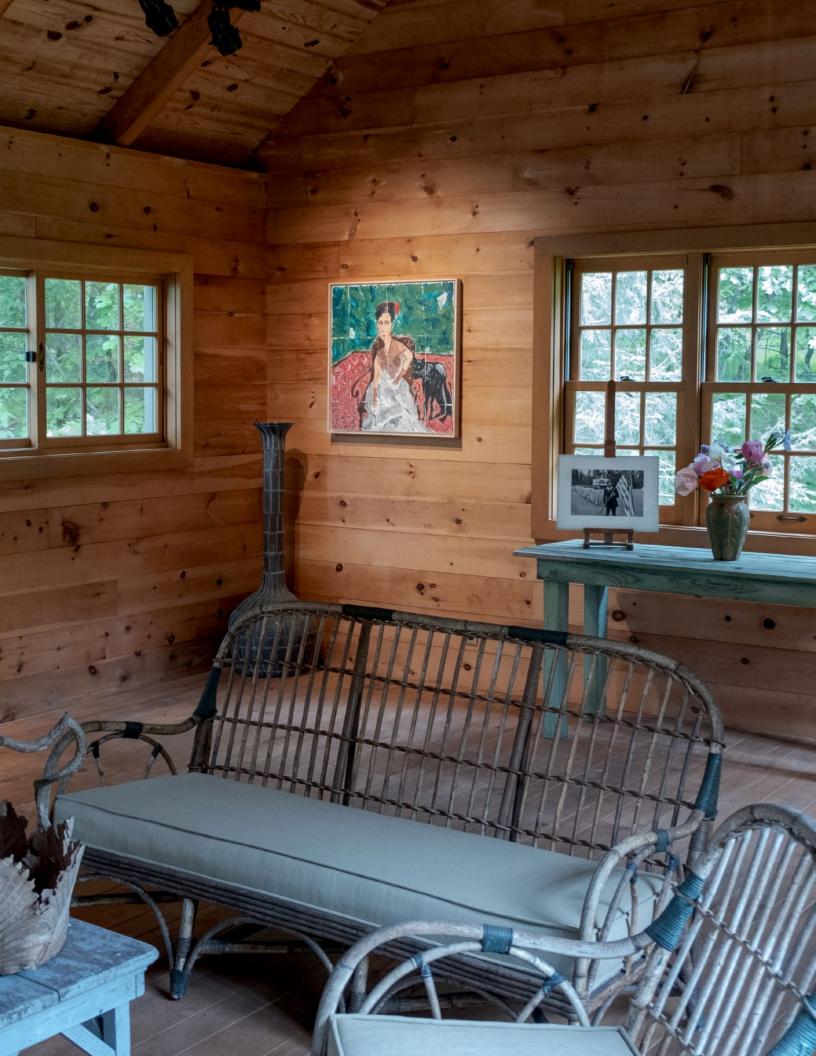

> > Francesco Clemente

Head of a Man, 1992 etching on Rives BFK 250 gsm paper, with full margins Image: 8 5/8 x 8 inches Sheet: 16 1/2 x 15 3/4 inches Edition 20/20

Reclining Nude on Flowered Sofa, 1967 gouache on paper 14 x 17 inches (35.6 x 43.2 cm)