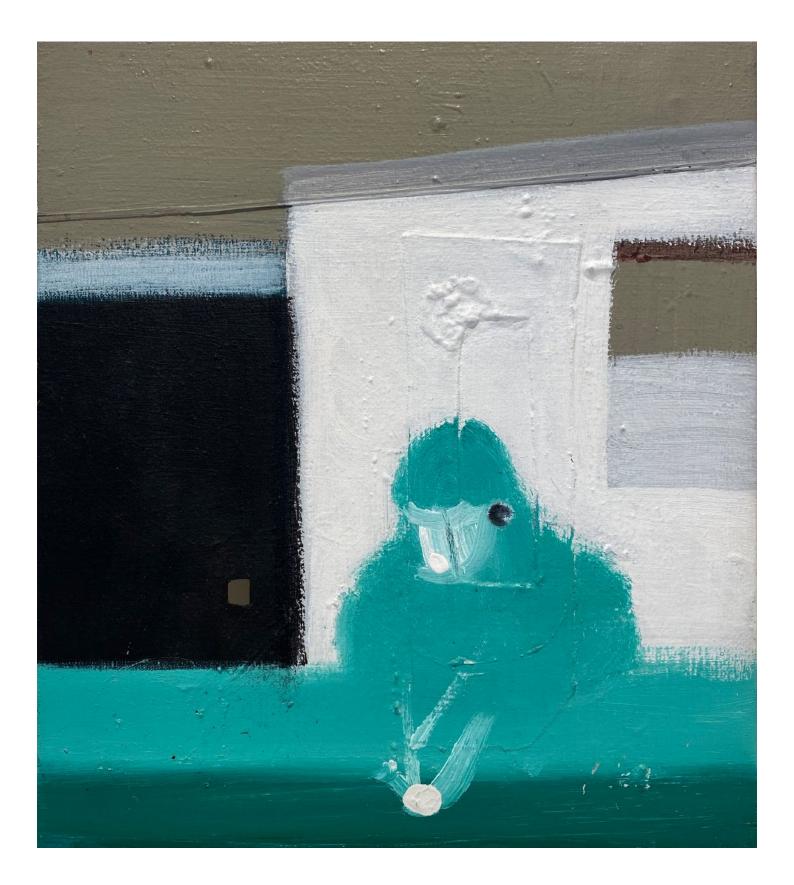

nd never seen."

John Steinbeck, The Winter of Our Discontent

> "When you sit for an hour and a half in front of somebody, he or she shows about twenty faces. And so it's this crazy chase of, Which face? Which one is the one?"

> > Francesco Clemente



Head of a Man, 1992 etching on Rives BFK 250 gsm paper, with full margins Image: 8 5/8 x 8 inches Sheet: 16 1/2 x 15 3/4 inches Edition 20/20



Reclining Nude on Flowered Sofa, 1967 gouache on paper 14 x 17 inches (35.6 x 43.2 cm)



## JEANNETTE MONTGOMERY BARRON

Francesco Clemente, NYC, 1982 vintage gelatin silver print 16 x 20 inches (40.6 x 50.8 cm) Edition 14/25





#### FRANCESCO CLEMENTE

The Alchemist, 1994 oil on canvas 12 1/8 x 13 1/8 inches (30.8 x 33.4 cm)





Welder, 2001 acrylic on canvas 16 7/8 x 15 inches (43 x 38 cm)



Antonio, 2006 oil on canvas 20 x 16 inches (50.8 x 40.6 cm)





Apparition, 2021 oil on Masonite 24 x 18 inches (61 x 45.7 cm)





**VERA GIRIVI** 

Untitled, 2022 acrylic on canvas 27 1/2 x 27 1/2 inches (70 x 70 cm) VG248





#### ELINOR CARUCCI

Eran and I, 1998 chromogenic print 30 x 40 inches / Edition 4 of 8 12 3/4 x 19 inches / Edition 14 of 15





Black Man, White Woman, 1977 gelatin silver print 24 x 20 inches Edition 4/10





## JEANNE MOUTOUSSAMY-ASHE

Graduation, Edisto Island, South Carolina, 1977 printed on Epson fiber paper 12 1/4 x 16 1/4 inches Edition 1/5

> Also available: gelatin silver print 11 x 14 inches Edition 2/25



Fear, 2018 acrylic on wood 9 x 7 3/4 inches (23 x 19.5 cm) EZ002



#### ELISABETTA ZANGRANDI

Regine dell'Oceano, 2018 acrylic on wood 15 x 2