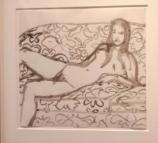

> > Francesco Clemente

Head of a Man, 1992 etching on Rives BFK 250 gsm paper, with full margins Image: 8 5/8 x 8 inches Sheet: 16 1/2 x 15 3/4 inches Edition 20/20

Reclining Nude on Flowered Sofa, 1967 gouache on paper 14 x 17 inches (35.6 x 43.2 cm)