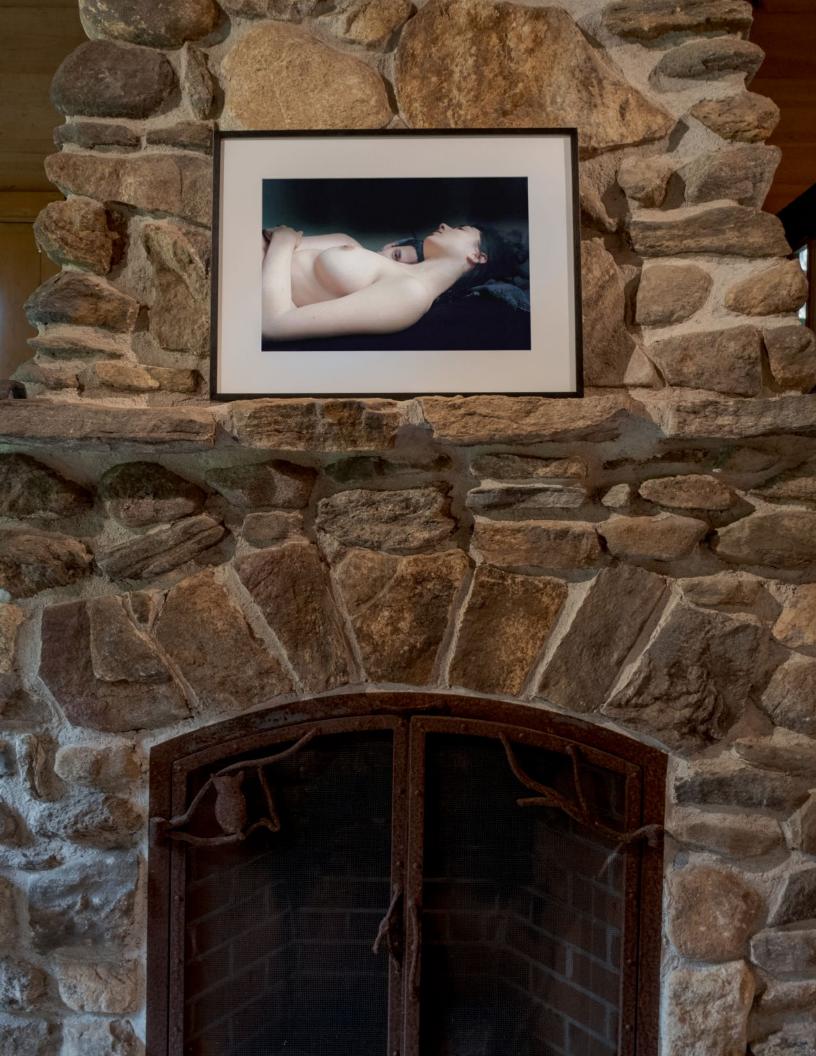

#### ELINOR CARUCCI

Eran and I, 1998 chromogenic print 30 x 40 inches / Edition 4 of 8 12 3/4 x 19 inches / Edition 14 of 15

Black Man, White Woman, 1977 gelatin silver print 24 x 20 inches Edition 4/10