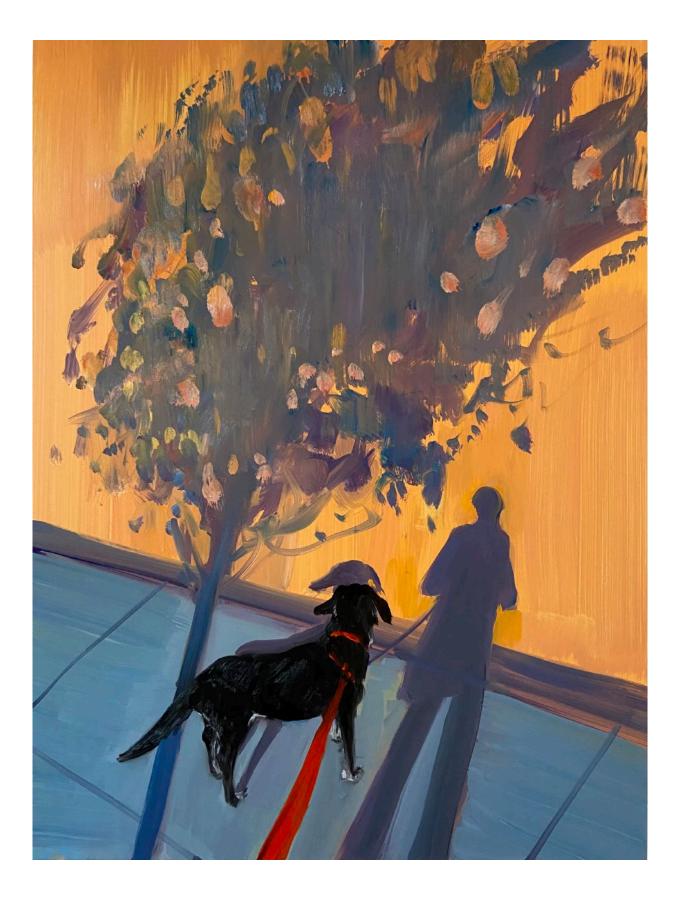

he shows about twenty faces. And so it's this crazy chase of, Which face? Which one is the one?"

> > Francesco Clemente



Head of a Man, 1992 etching on Rives BFK 250 gsm paper, with full margins Image: 8 5/8 x 8 inches Sheet: 16 1/2 x 15 3/4 inches Edition 20/20



Reclining Nude on Flowered Sofa, 1967 gouache on paper 14 x 17 inches (35.6 x 43.2 cm)



## JEANNETTE MONTGOMERY BARRON

Francesco Clemente, NYC, 1982 vintage gelatin silver print 16 x 20 inches (40.6 x 50.8 cm) Edition 14/25





#### FRANCESCO CLEMENTE

The Alchemist, 1994 oil on canvas 12 1/8 x 13 1/8 inches (30.8 x 33.4 cm)





Welder, 2001 acrylic on canvas 16 7/8 x 15 inches (43 x 38 cm)



Antonio, 2006 oil on canvas 20 x 16 inches (50.8 x 40.6 cm)





Apparition, 2021 oil on Masonite 24 x 18 inches (61 x 45.7 cm)





**VERA GIRIVI** 

Untitled, 2022 acrylic on canvas 27 1/2 x 27 1/2 inches (70 x 70 cm) VG248





#### ELINOR CARUCCI

Eran and I, 1998 chromogenic print 30 x 40 inches / Edition 4 of 8 12 3/4 x 19 inches / Edition 14 of 15





Black Man, White Woman, 1977 gelatin silver print 24 x 20 inches Edition 4/10





## JEANNE MOUTOUSSAMY-ASHE

Graduation, Edisto Island, South Carolina, 1977 printed on Epson fiber paper 12 1/4 x 16 1/4 inches Edition 1/5

> Also available: gelatin silver print 11 x 14 inches Edition 2/25



Fear, 2018 acrylic on wood 9 x 7 3/4 inches (23 x 19.5 cm) EZ002



#### ELISABETTA ZANGRANDI

Regine dell'Oceano, 2018 acrylic on wood 15 x 29 inches (38.1 x 73.7 cm) EZ009





Untitled, 2021 acrylic on paper 27 1/2 x 19 1/2 inches (70 x 50 cm) RS028



Untitled, circa 1