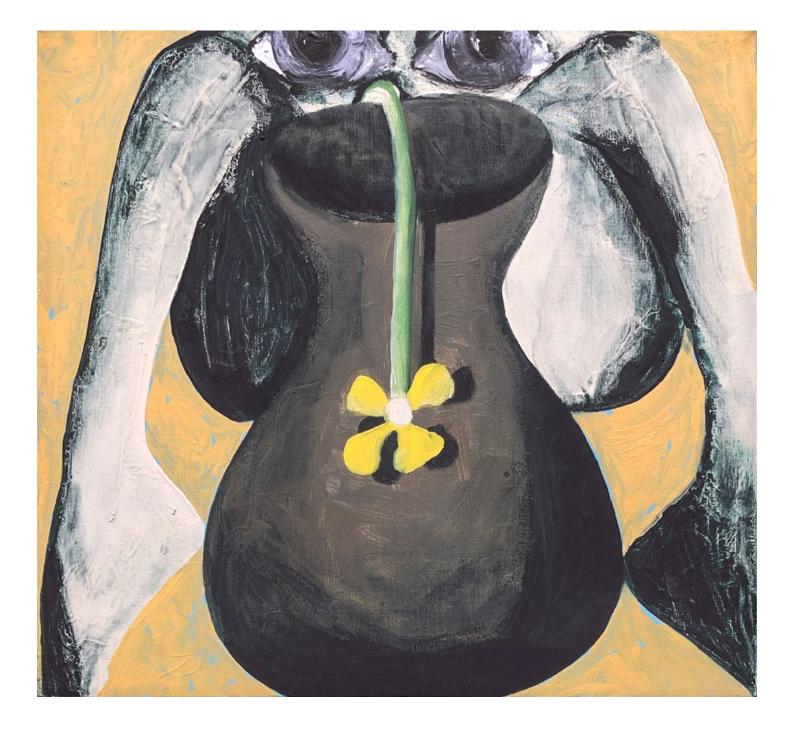

Apparition, 2021 oil on Masonite 24 x 18 inches (61 x 45.7 cm)

**VERA GIRIVI** 

Untitled, 2022 acrylic on canvas 27 1/2 x 27 1/2 inches (70 x 70 cm) VG248