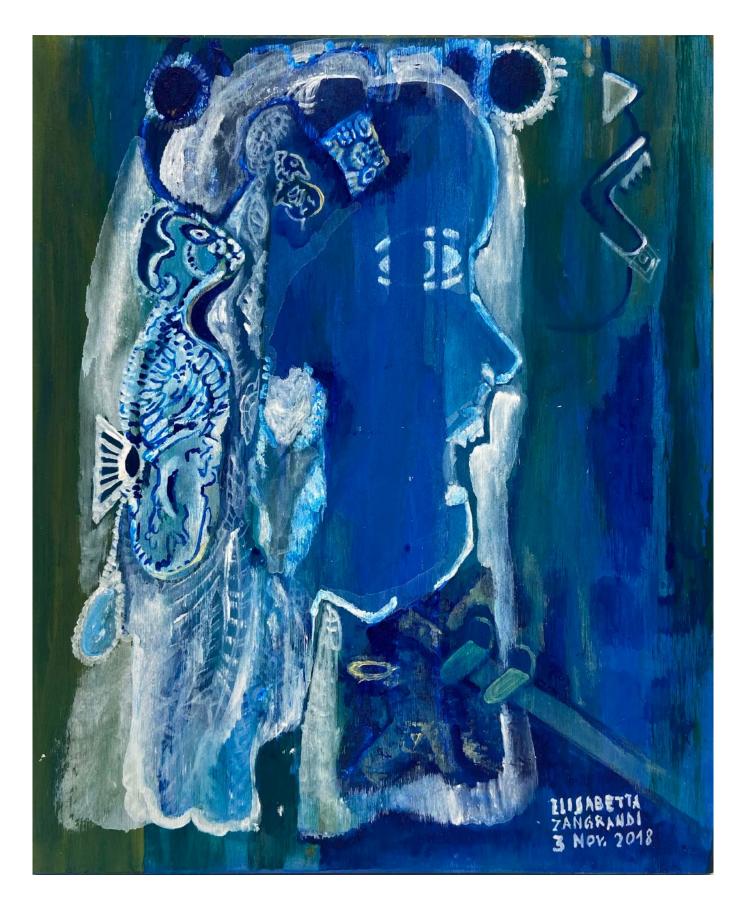

Fear, 2018 acrylic on wood 9 x 7 3/4 inches (23 x 19.5 cm) EZ002

#### ELISABETTA ZANGRANDI

Regine dell'Oceano, 2018 acrylic on wood 15 x 29 inches (38.1 x 73.7 cm) EZ009

Untitled, 2021 acrylic on paper 27 1/2 x 19 1/2 inches (70 x 50 cm) RS028

Untitled, circa 1960s mixed media on paper 8 1/2 x 6 1/2 inches (21.6 x 16.5 cm) NE084