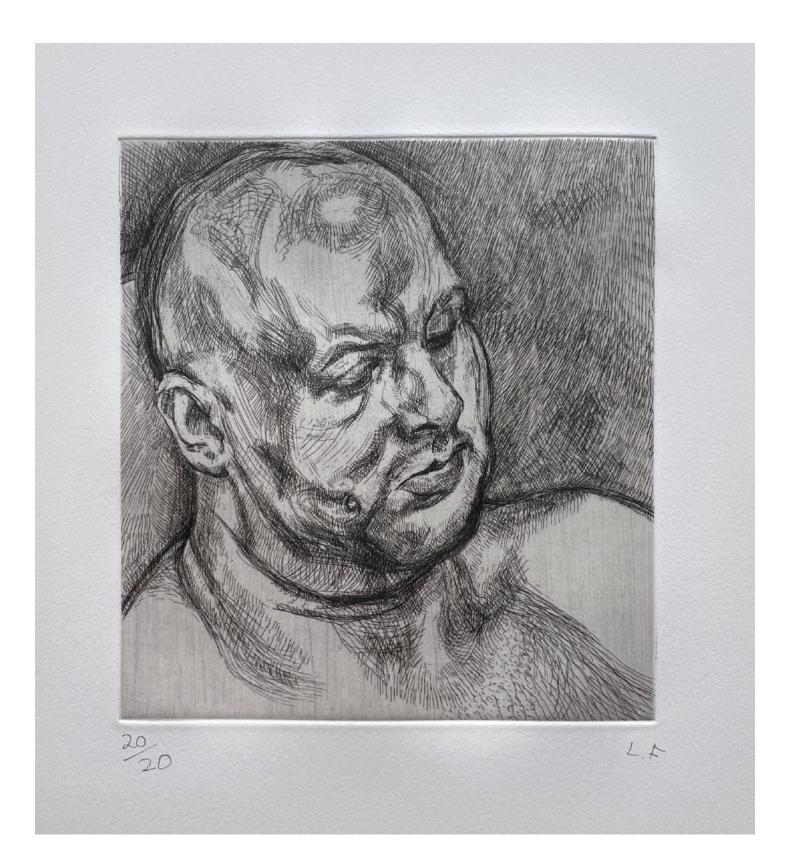

> > Francesco Clemente

Head of a Man, 1992 etching on Rives BFK 250 gsm paper, with full margins Image: 8 5/8 x 8 inches Sheet: 16 1/2 x 15 3/4 inches Edition 20/20

Reclining Nude on Flowered Sofa, 1967 gouache on paper 14 x 17 inches (35.6 x 43.2 cm)