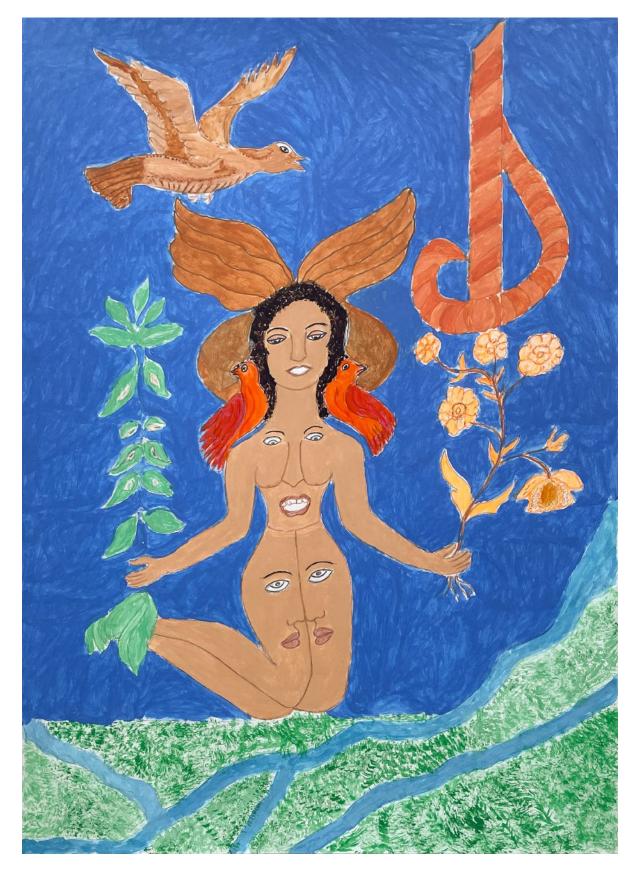

#### ELISABETTA ZANGRANDI

Regine dell'Oceano, 2018 acrylic on wood 15 x 29 inches (38.1 x 73.7 cm) EZ009

Untitled, 2021 acrylic on paper 27 1/2 x 19 1/2 inches (70 x 50 cm) RS028

Untitled, circa 1960s mixed media on paper 8 1/2 x 6 1/2 inches (21.6 x 16.5 cm) NE084