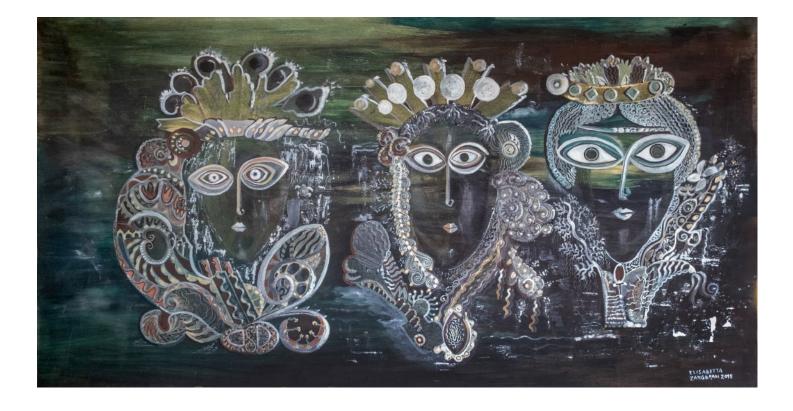

#### ELISABETTA ZANGRANDI

Regine dell'Oceano, 2018 acrylic on wood 15 x 29 inches (38.1 x 73.7 cm) EZ009

Untitled, 2021 acrylic on paper 27 1/2 x 19 1/2 inches (70 x 50 cm) RS028

Untitled, circa 1960s mixed media on paper 8 1/2 x 6 1/2 inches (21.6 x 16.5 cm) NE084